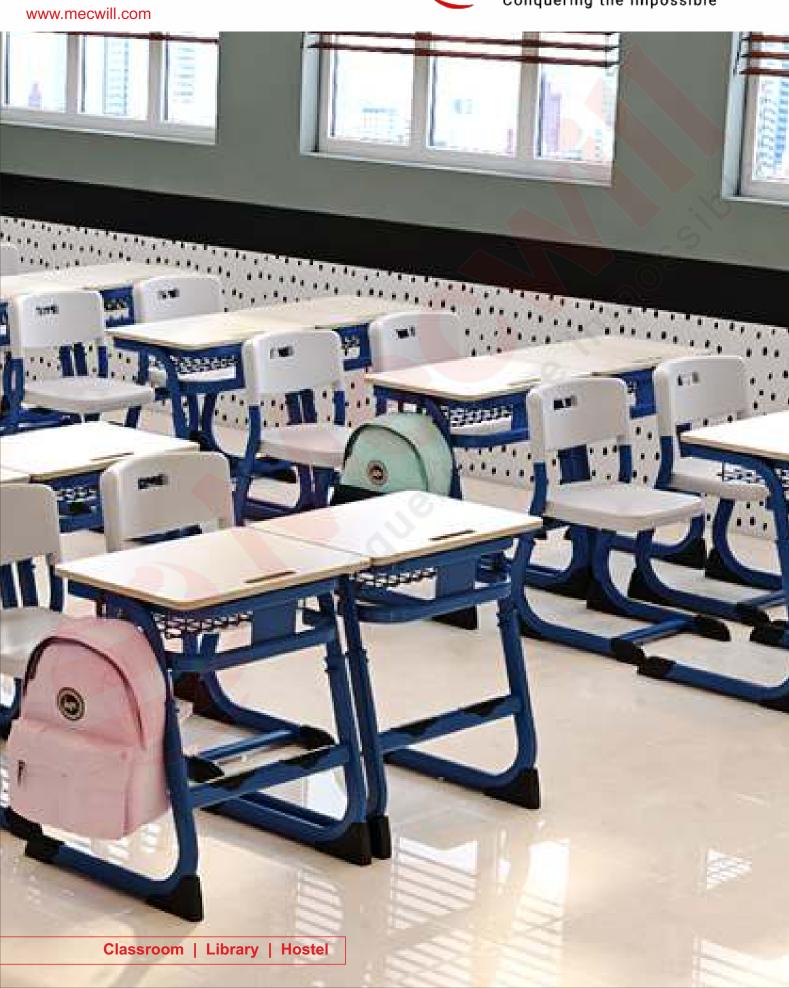

# an attractive classroom can have a highly positive effect on education

Education furniture specifically made for use in education environments, such as those found in schools, colleges, and universities, includes chairs, tables, study tables, study chairs, desks, storage units, and other furnishings. These furnishings are designed to improve comfort, assist learning, and encourage student engagement. It takes more to furnish a classroom or college space with School furnitures than just a few tables and chairs for the ICT lab. Because exciting learning spaces aid teachers and students in excelling, layout and

# Educational furniture series

The right choice for exceptional workspaces

The heart of every school sits in its classroom. It's where students spend the majority of their time, learning, interacting and collaborating. It's where teachers deliver their daily lessons, imparting knowledge and encouraging growth.